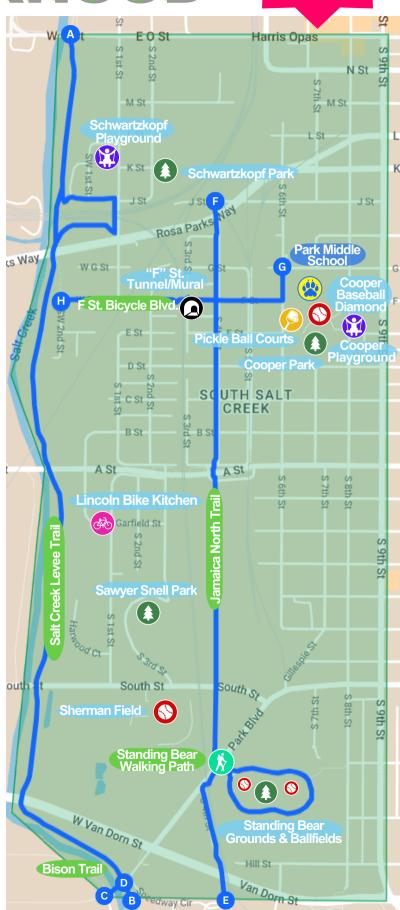

# SOUTH SALT CREEK NEIGHBORHOOD

No & Low-Cost Places to get Active in <u>Your</u> Neighborhood

- Park Middle School 855 S 8th St.
- Cooper Park 950 S 6th St.
- Schwartzkopf Mini Park SW 1st & L St.
- Sawyer Snell Park S 3rd & South St.
- Standing Bear Grounds 2320 Park Blvd.
- Cooper Park Playground 950 S 6th St.
- Schwartzkopf Playground SW 1st & L St.
- Cooper Park Pickleball Courts 950 S 6th St.
- 🕟 Standing Bear Walking Path 2320 Park Blvd.
- Standing Bear Ballfields 2320 Park Blvd.
- Park Middle School 950 S 6th St.
- Park Middle School 950 S 6th St.
- "F" St. Tunnel & Mural 3rd & F St.
- Lincoln Bike Kitchen 1635 S 1st St.

## Salt Creek Levee Trail

- S 1st & West O St.
- 300 Speedway Cir.

## **Bison Trail**

- C S 1st St. & Park Blvd
- D Park Blvd. & Speedway Cir.

## **Jamaica North Trail**

- 360 Speedway Cir.
- S 4th & J St..

## F St. Bicycle Blvd.

- G S 6th & G St.
- SW 2nd & W F St.